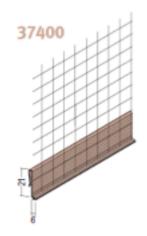

## PVC WATER GROOVES TO CLIP ONTO THE ALUMINIUM STARTER PROFILE

|               | Code & Name                                                                                                  |                                 |            | Packaging | In<br>stock | On<br>order |
|---------------|--------------------------------------------------------------------------------------------------------------|---------------------------------|------------|-----------|-------------|-------------|
| PVC water gro | To save time and achie With frame and render - 6 mm: RPE / EMI - 10 mm: hydraulic rer - 14 mm: hydraulic rer | thickness indicator:            | file       |           |             |             |
|               | PROFGOUTRPE                                                                                                  | 6MM DRIP GROOVE TO CLIP TO 2.5M | M PROFILE  | U         | •           |             |
| H             | PROFGOUTHYEMI                                                                                                | 10MM DRIP GROOVE TO CLIP TO 2.5 | 5M PROFILE | U         |             | •           |
|               | PROFGOUTHYDRO                                                                                                | 14MM DRIP GROOVE TO CLIP TO 2.5 | 5M PROFILE | U         | •           |             |