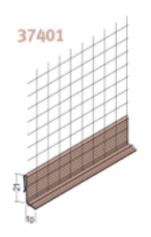

## PVC WATER GROOVES TO CLIP ONTO THE ALUMINIUM STARTER PROFILE

|               | Code & Name                                                                                                  |                                 |            | Packaging | In<br>stock | On<br>order |
|---------------|--------------------------------------------------------------------------------------------------------------|---------------------------------|------------|-----------|-------------|-------------|
| PVC water gro | To save time and achie With frame and render - 6 mm: RPE / EMI - 10 mm: hydraulic rer - 14 mm: hydraulic rer | thickness indicator:            | file       |           |             |             |
|               | PROFGOUTRPE                                                                                                  | 6MM DRIP GROOVE TO CLIP TO 2.5M | M PROFILE  | U         | •           |             |
| H             | PROFGOUTHYEMI                                                                                                | 10MM DRIP GROOVE TO CLIP TO 2.5 | 5M PROFILE | U         |             | •           |
|               | PROFGOUTHYDRO                                                                                                | 14MM DRIP GROOVE TO CLIP TO 2.5 | 5M PROFILE | U         | •           |             |