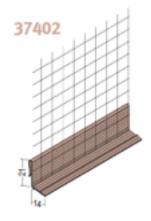

## PVC WATER GROOVES TO CLIP ONTO THE ALUMINIUM STARTER PROFILE

|               | Code & Name                                                                                                  |                                 |            | Packaging | In<br>stock | On<br>order |
|---------------|--------------------------------------------------------------------------------------------------------------|---------------------------------|------------|-----------|-------------|-------------|
| PVC water gro | To save time and achie With frame and render - 6 mm: RPE / EMI - 10 mm: hydraulic rer - 14 mm: hydraulic rer | thickness indicator:            | file       |           |             |             |
|               | PROFGOUTRPE                                                                                                  | 6MM DRIP GROOVE TO CLIP TO 2.5M | M PROFILE  | U         | •           |             |
| H             | PROFGOUTHYEMI                                                                                                | 10MM DRIP GROOVE TO CLIP TO 2.5 | 5M PROFILE | U         |             | •           |
|               | PROFGOUTHYDRO                                                                                                | 14MM DRIP GROOVE TO CLIP TO 2.5 | 5M PROFILE | U         | •           |             |